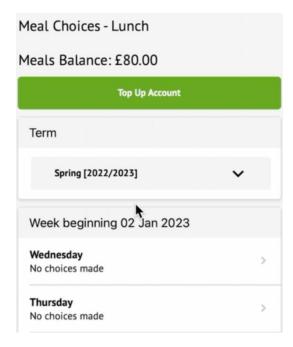

Click on a meal.

You can then see the *Meal Choices* page:

- You can see your child's meal account balance at the top if this balance is negative it will be highlighted in red.
- You can top up the balance via card payment using the **Top up account** button. You can see more about topping up here: <u>Topping up the</u>

  meal account on the Parent Portal or Arbor App

On the page you can see all future dates you can select a meal for:

- **Deadline passed** the deadline your school has set to make a meal choice has passed and cannot be edited by you. Your child's teacher can amend their choice while taking the register, or you can contact your school if you'd like to specify what meal your child is going to have.
- **No choices made** click to select the meal your child will have.
- **Meal Choice** you've set a meal choice already, but you can click it to change your choice.