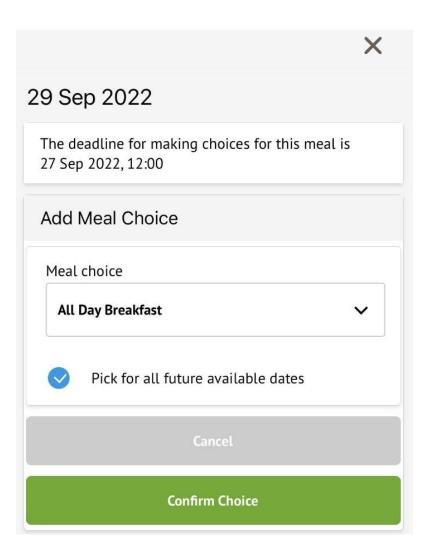

When choosing a meal, click on the day. In the slide over, you'll see when the deadline for making your choice is.

You can also select your Meal Choice, and whether to apply this to all future dates. For example if you select Pizza and your school has Pizza as an option every Wednesday and Friday, their choice for every upcoming Wednesday and Friday will be automatically set to be Pizza.

To edit or remove a meal choice that has already made, click on the day to open the edit slide over. Update the meal choice, or click **Remove choice** to delete the choice and revert it to **No choices made**.