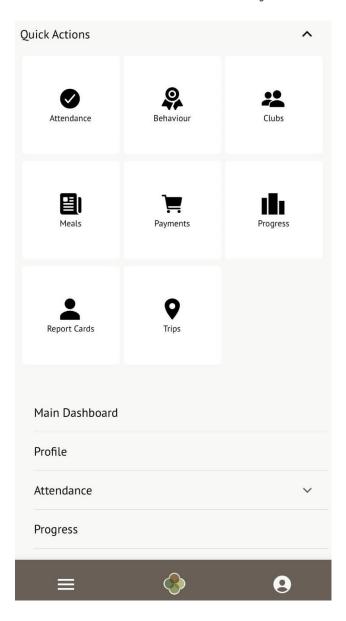

On the Parent Portal On the Arbor App

Click the three lines to access your main menu, then click on Meals.

You'll be taken to the **Meal Choices** page, where you will be presented with a list of Meals that have available menus to choose from. You can see past meals by using the Academic Year drop-down menu.