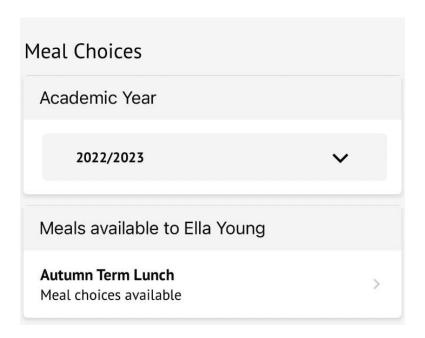

On the Parent Portal On the Arbor App

Click the three lines to access your main menu, then click on Meals.

You'll be taken to the **Meal Choices** page, where you will be presented with a list of Meals that have available menus to choose from. You can see past meals by using the Academic Year drop-down menu.

Click on a meal.

You can then see the *Meal Choices* page:

- You can see your child's meal account balance at the top if this balance is negative it will be highlighted in red.
- You can top up the balance via card payment using the **Top up account** button. You can see more about topping up here: <u>Topping up the</u>