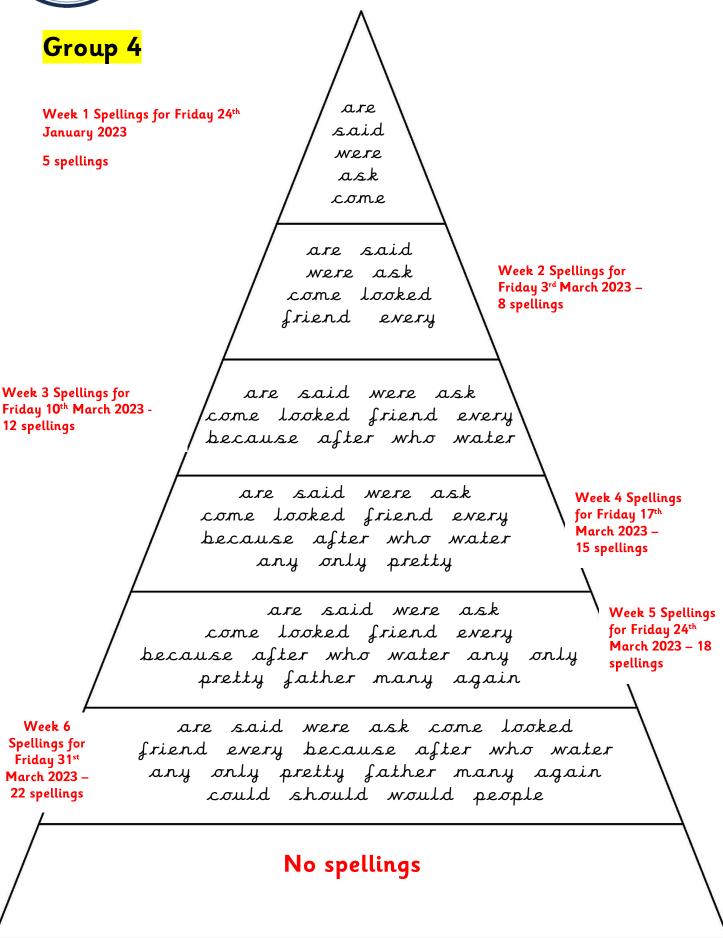

Please find attached all of the spellings for this half-term. As you will see, most of them are Common Exception Words (CEW). As we progress down the pyramid, the same words will keep appearing. This is so your child will grow in confidence by being able to recognise and apply the words in their work. We will begin this week with some familiar words. Please support your child by using the CEW flash cards, sent out before the half-term, to help them learn their spellings. All spellings will be added to our class page under the spellings tab. If you require any further information, help or support, please do not hesitate to contact me. Thank you as always. Miss Duong.