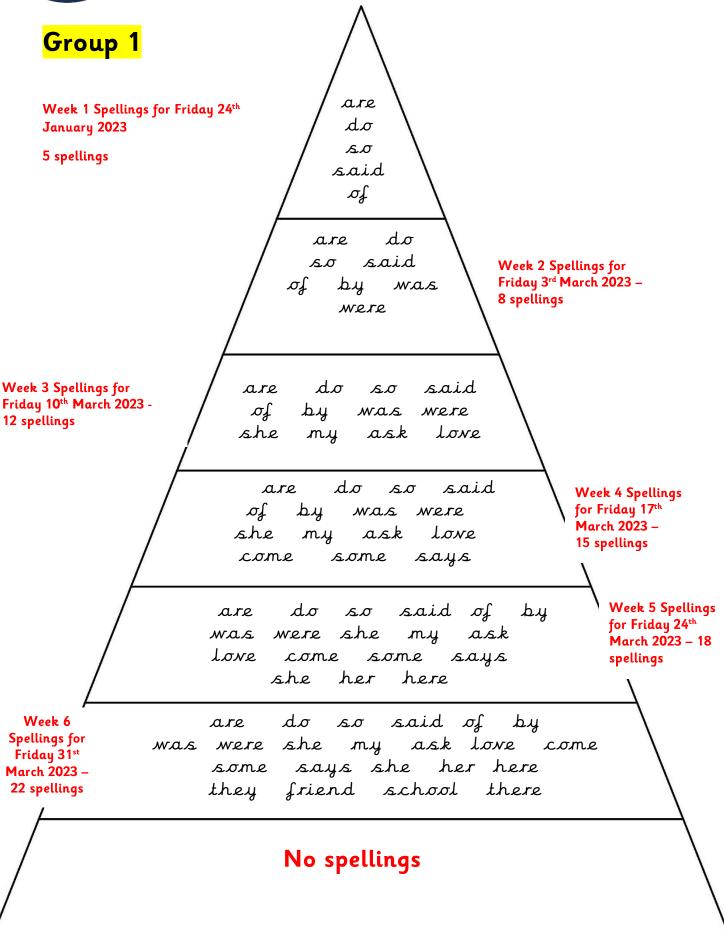

Please find attached all of the spellings for this half-term. As you will see, most of them are Common Exception Words (CEW). As we progress down the pyramid, the same words will keep appearing. This is so your child will grow in confidence by being able to recognise and apply the words in their work. We will begin this week with some familiar words. Please support your child by using the CEW flash cards, sent out before the halfterm, to help them learn their spellings. All spellings will be added to our class page under the spellings tab. If you require any further information, help or support, please do not hesitate to contact me. Thank you as always. Miss Duong.