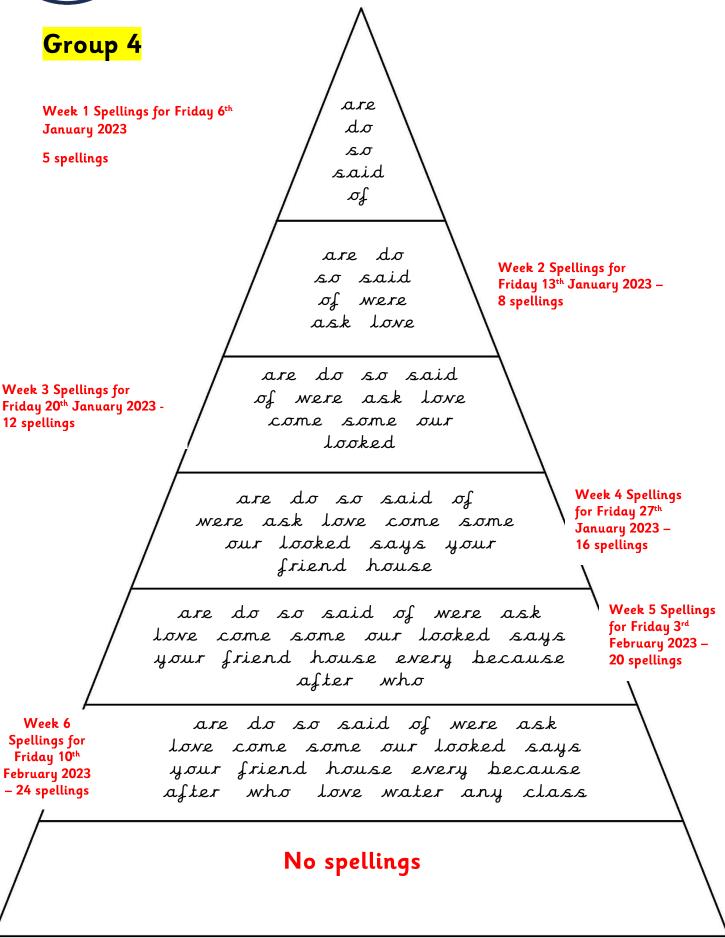

Please find attached all of the spellings for this half-term. As you will see, most of them are Common Exception Words (CEW). As we progress down the pyramid, the same words will keep appearing. This is so your child will grow in confidence by being able to recognise and apply the words in their work. We will begin this week with some familiar words. Please support your child by using the CEW flash cards, sent out before the halfterm, to help them learn their spellings. All spellings will be added to our class page under the spellings tab. If you require any further information, help or support, please do not hesitate to contact me. Thank you as always. Miss Duong.