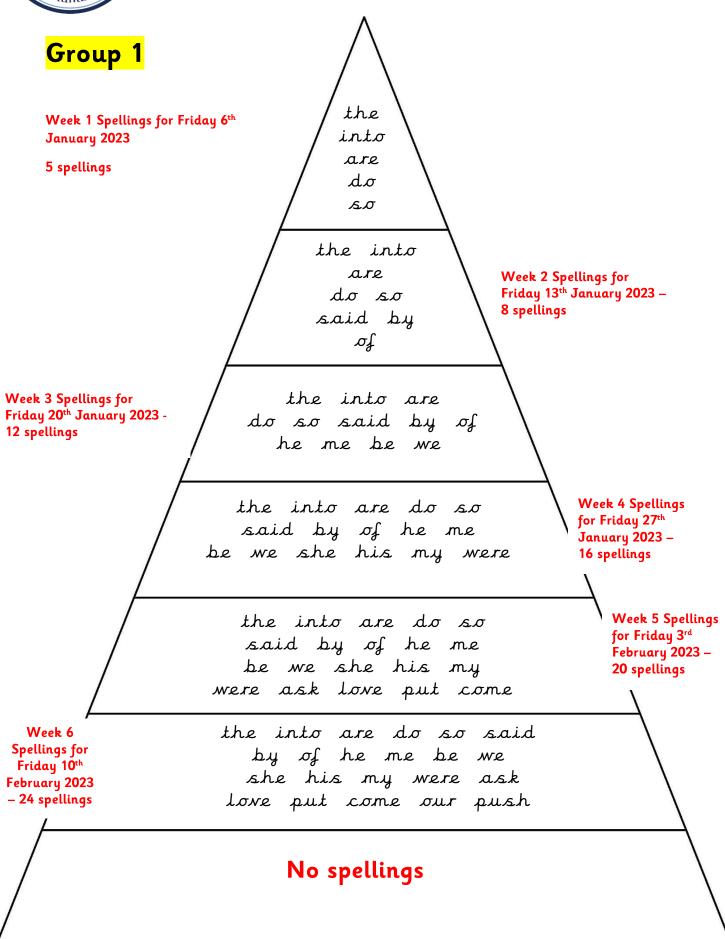

Please find attached all of the spellings for this half-term. As you will see, most of them are Common Exception Words (CEW). As we progress down the pyramid, the same words will keep appearing. This is so your child will grow in confidence by being able to recognise and apply the words in their work. We will begin this week with some familiar words. Please support your child by using the CEW flash cards, sent out before the half-term, to help them learn their spellings. All spellings will be added to our class page under the spellings tab. If you require any further information, help or support, please do not hesitate to contact me. Thank you as always. Miss Duong.