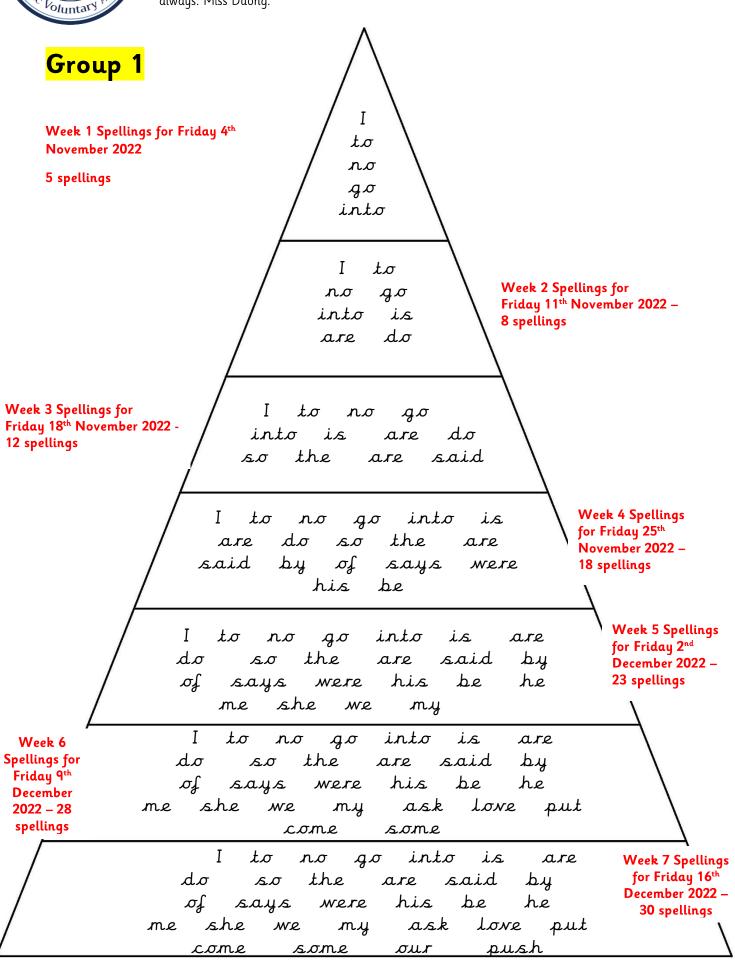

Please find attached all of the spellings for this half-term. As you will see, most of them are Common Exception Words (CEW). As we progress down the pyramid, the same words will keep appearing. This is so your child will grow in confidence by being able to recognise and apply the words in their work. We will begin this week with some familiar words. Please support your child by using the CEW flash cards, sent out before the half-term, to help them learn their spellings. All spellings will be added to our class page under the spellings tab. If you require any further information, help or support, please do not hesitate to contact me. Thank you as always. Miss Duong.